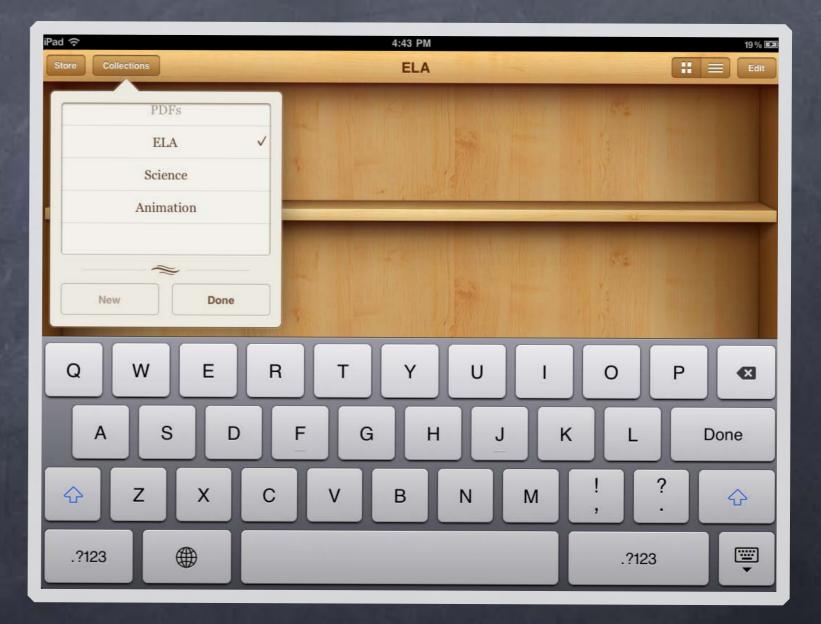

# Everyone makes their own Collections!

- Select Collections
- Select New
- Type collection's title
- Select Done