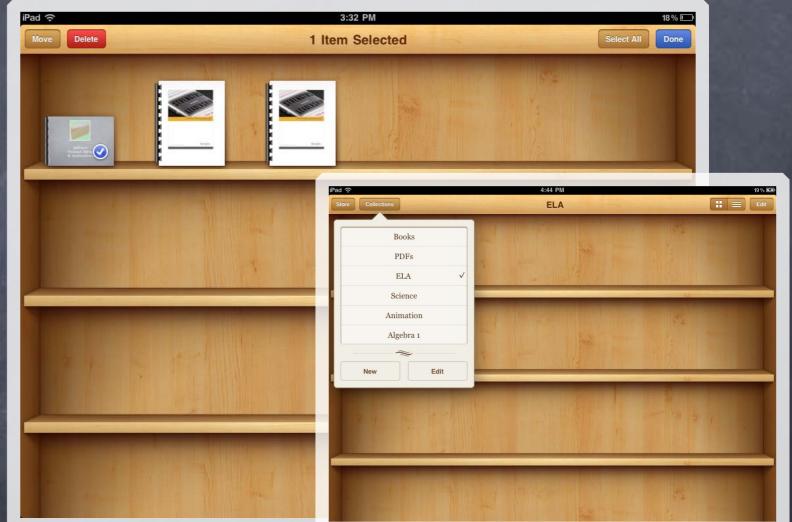

## Create Collections for Every Classroom

# Everyone makes their own Collections!

- Select Collections
- Select New
- Type collection's title
- Select Done

### Your files move to the iBook collections

 You can Edit, Select, and Move, files between collections too.

 Select Edit, then select your file to activate and move