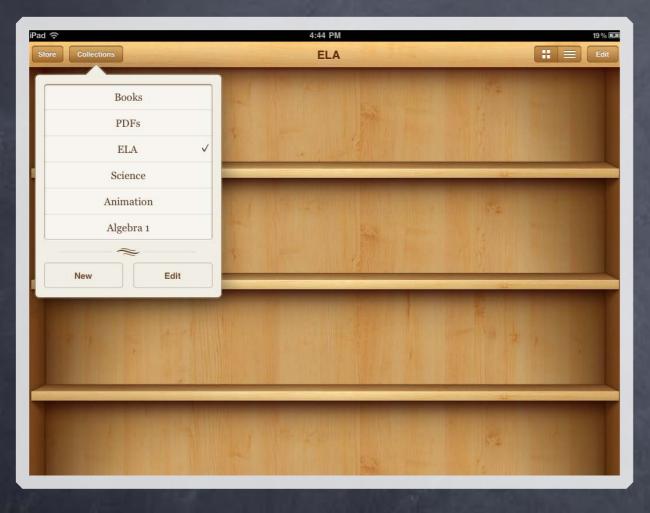

### Your files move to the iBook collections

 You can Edit, Select, and Move, files between collections too.

 Select Edit, then select your file to activate and move